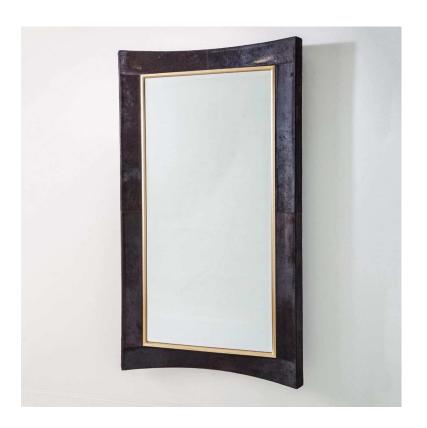

## Curved Floor Mirror Black Hair on Hide

sku: 9.92722

Done in lavish black hair on hide, our Curved Mirror is so simple, yet makes quite a statement. The soft curves of the dusky frame contrasts with the completely flat beveled mirror that is surrounded by a gold leaf wood fillet.