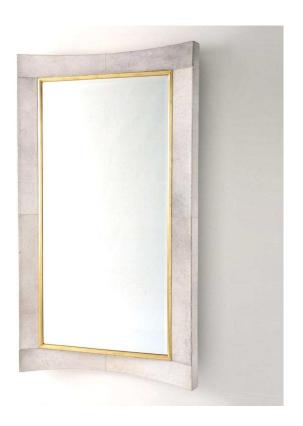

## Curved Floor Mirror White Hair on Hide

sku: 9.92727

Done in lavish white hair on hide, our Curved Mirror is so simple, yet makes quite a statement. The soft curves of the dusky frame contrasts with the completely flat beveled mirror that is surrounded by a gold leaf wood fillet.