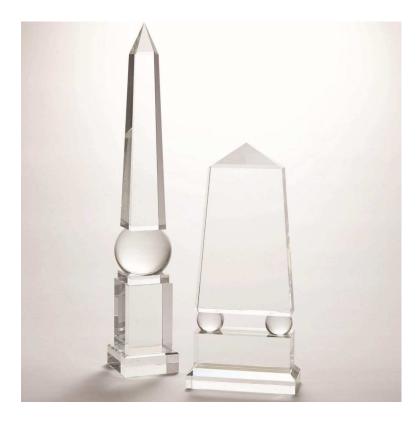

## Crystal Obelisk Tall

sku: 8.81724 Our Crystal Obelisks are constructed from formed crystal and cut and ground to shiny smoothness. Available in two shapes: tall & wide. Clear Crystal Sculpture Global Views 5" L x 5" W x 31.25" H (29.4 lb) The Crystal Obelisk must be removed with care and lifted out of the carton packaging from both the base and the column. DO NOT LIFT OR CARRY THE OBELISK FROM THE TOP COLUMN ONLY. Hand Wash. | Clean with glass cleaner In stock items will be shipped via ground shipping within 3-10 business days of placing your order. Learn about our Shipping Policy here. In stock: 31