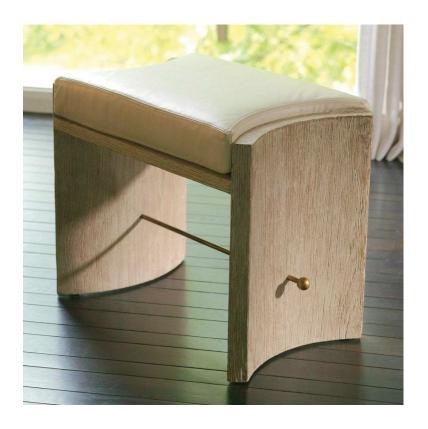

## Cinch Bench Oak

sku: 2469

This sophisticated bench has a dramatically curved American Oak base with a brass stretcher for support. The shaped box cushion is in ivory top grain cowhide leather with baseball stitching and a bottom vent panel.

Natural Wood Bench

Global Views

24" L x 14" W x 18" H (21 lb)

Dust with dry cloth, leather cleaner/polish if necessary

In stock items will be shipped via freight shipping within 3-10 business days of placing your order. Scheduling of your delivery will be coordinated with you a few days after placing your order. Learn about our Shipping Policy here.