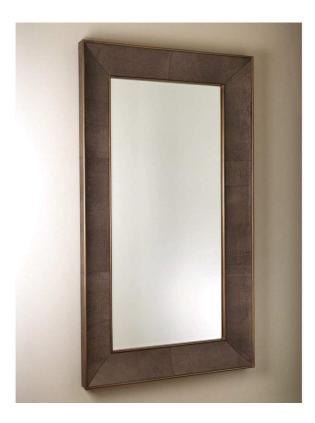

## **Churchill Floor Mirror**

## sku: 7.90323

Mirror, mirror on the wall...you're the fairest of them all! Beautifully covered in faux shagreen leather, Studio A Home's Churchill Floor Mirror brings amazing light and an open feel to any room. Finished with a perfectly metered gold filet, the mirror pulls your space together with sophistication and polish. Brown MDF Mirror