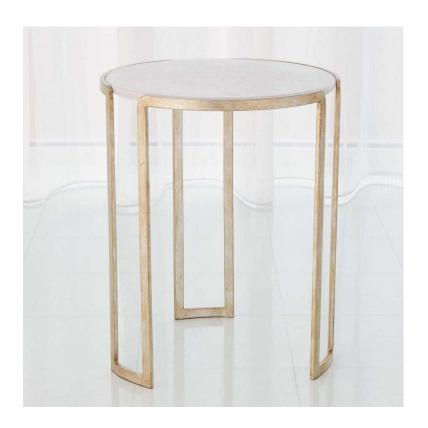

## **Channel Accent Table Silver Leaf**

sku: 7.80496

Follow the frame of the Channel accent table and discover it's like a continuous line drawing. This designer didn't lift his pencil! Also note the floating marble top. So classy. Available in Bronze, Gold Leaf and Silver Leaf finishes.

White Marble Occasional Table

Global Views

18" Dia. x 22" H (21.3 lb)

Dust with dry cloth

In stock items will be shipped via freight shipping within 3-10 business days of placing your order. Scheduling of your delivery will be coordinated with you a few days after placing your order. Learn about our Shipping Policy here.