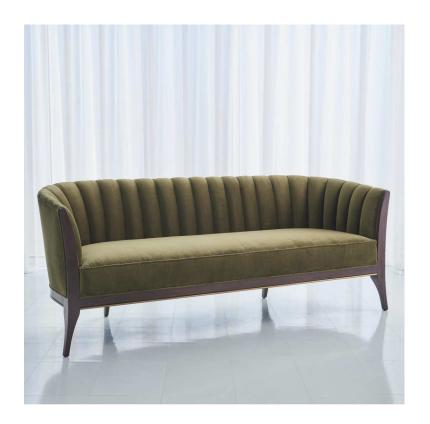

## Channel Back Sofa Moss Velvet

sku: 2578

Custom designed by George Sellers, our Channel Back sofa is distinguished by deep channels of stitched, 100% cotton, moss green velvet around the back support. A beautiful wooden base supports the sofa and is accentuated along the bottom edge with a filet of solid brass running around the entire frame of the sofa. Elegant shapely legs and frame are finished in a dark waxed oiled walnut finish. Another distinct characteristic of this sofa is the arching back shape, as elegant and visually beautiful from the front or from a back view.