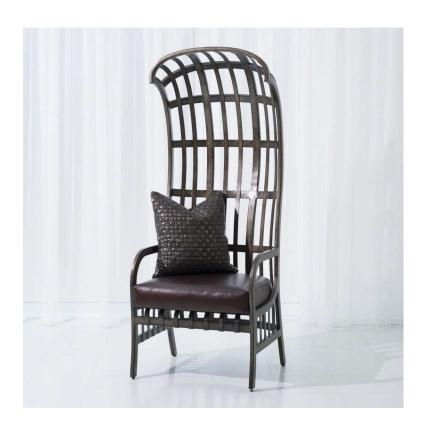

## **Cascade Chair**

sku: 7.20067

The Studio A Cascade Chair juxtaposes decidedly masculine materials with a curvaceous feminine silhouette. Highly skilled Studio A Home artisans worked the iron into its dramatic shape and accented it with a rich leather cushion, making the chair a remarkable statement piece.

Brown Metal Occasional Chair

Global Views

25.5" L x 28" W x 65" H (60.0 lb)

Dust with dry cloth

In stock items will be shipped via freight shipping within 3-10 business days of placing your order. Scheduling of your delivery will be coordinated with you a few days after placing your order. Learn about our Shipping Policy here.