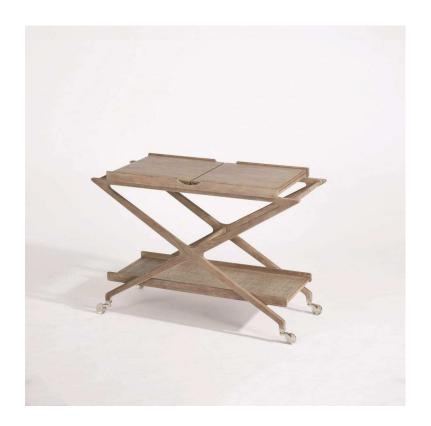

## Campaign Bar Cart

sku: 7.20122

A perfect accompaniment to entertaining anywhere. The gray cerused ash bar cart folds into an attractive compact package. Its 18" width allows it to nestle into a small space for convenient bar display and storage. When the top leaves are unfolded, the grass cloth lined interior is revealed and the serving space is doubled. Such a functional piece! Nickel-plated brass wheels and hardware. Gray cerused Ash veneer on Acacia.

Brown Wood Bar Cart

Global Views

43" L x 18" W x 30" H (48 lbs)

Dust with dry cloth

In stock items will be shipped via ground shipping within 3-10 business days of placing your order. Learn about our Shipping Policy here.