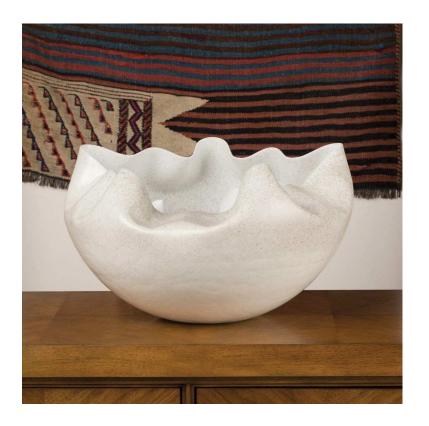

## Cambrian Bowl Ivory/Sand

sku: 7.30086

Italian artisans in Murano create each bowl for Studio A Home as an individual piece of art. Molten glass is first spun in a centrifuge where the character of the color is born. Then it is placed in a mold to form the base of the bowl. An artisan forms the top edge by hand. From the randomly shaped rim of each 17.5-inch diameter bowl to the subtle nuance in color, no two are alike. Expect variations in color and shape in each individual piece because of the handmade, artistic methods used in producing this collection

White Glass Decorative Bowl Global Views 17.5" Dia. x 10.75" H (14.6 lb)

Hand wash

In stock items will be shipped via ground shipping within 3-10 business days of placing your order. Learn about our Shipping Policy here.