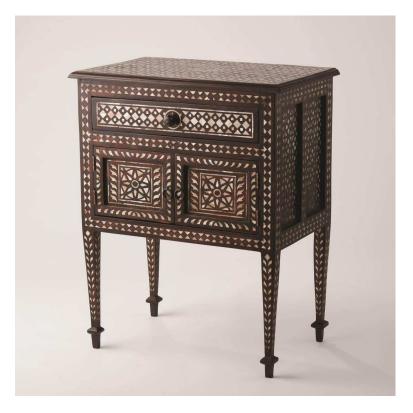

## Bhawana Chest

## sku: 7.90814

Precisely inlaid mother of pearl in a melange of traditional Rajasthani patterns gives the Bhawana nightstand loads of charm. The nightstand sits upon delicately tapered legs with spadefoot detail. One drawer and double bottom doors provide good storage.

Brown Wood Bedside Table

24" W x 30" H x 15" D (32.78 lb)

To achieve a longer finish, periodical use of clear furniture wax is recommended with a dry cloth In stock items will be shipped via freight shipping within 3-10 business days of placing your order. Scheduling of your delivery will be coordinated with you a few days after placing your order. Learn about our Shipping Policy here. In stock: 0