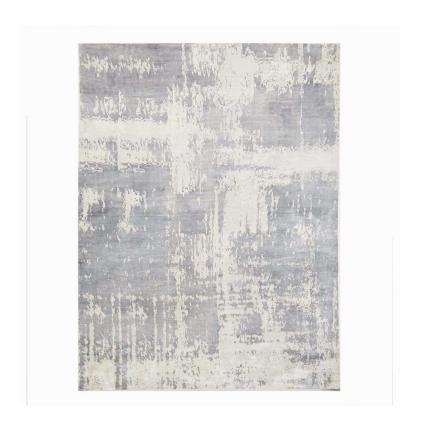

## Astral Tones Gray Rug - 2 Available Sizes

sku: 7.90853

The abstract pattern of the Astral Rugs is printed on viscose in variations of gray hues. The nap of this 100% viscose rug shows darker tones when viewed from one direction and lighter gray tones when seen from the opposite direction. 100% cotton backing. Available in four sizes. The closest matching Pantone colors are 11-105 TPX, 14-4804 TPX and 18-4016.