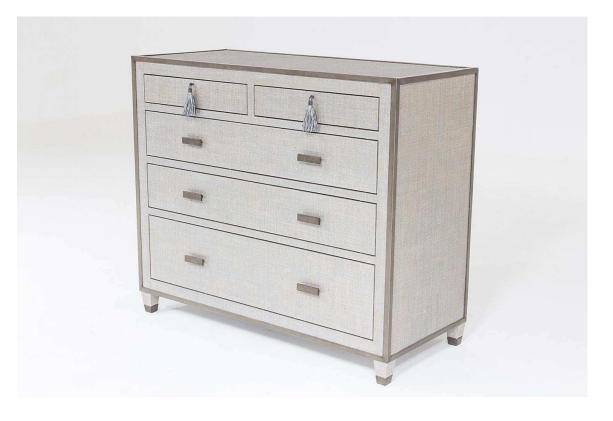

## **Argento Chest of Drawers**

## sku: AG2.20023

The Argento collection is inspired by finely textured, intricate Florentine silverwork, mixing soft shine and modern silhouettes. Each piece mixes silvered raffia coverings with pewter metal trim. Mixing function and aesthetics, this chest is perfect for storage and top two drawers of this are lined. Generous but not oversized, this bit of modern gilding is tailored but also opulent.