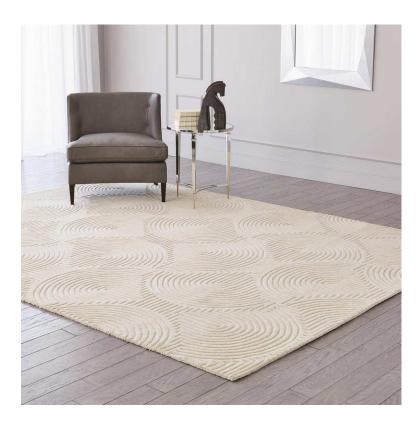

## Arches Ivory Rug - 4 Available Sizes

sku: 9.92795 Arches rug is hand tufted of high and low pile 100% ivory white wool. Available in multiple sizes. Ivory Wool Rug Small, 5' x 8' Medium, 6' x 9' Large, 8' x 10' Extra Large, 9' x 12' Clean spills immediately, blot any liquid with clean, dry, undyed cloth or paper towel. Do not pull on loose ends, trim with scissors. Store your rug by rolling the pile inside and wrap with cloth for protection. Shedding is a normal feature during the initial month of use of this handmade carpet. It would subside with the subsequent usage. To prolong the life of your rug, we recommend occasional vacuuming on a low setting or sweeping with a broom. Periodic professional cleaning is also recommended. Occasionally an odor might be experienced with a new rug, this will disperse quickly once aired.