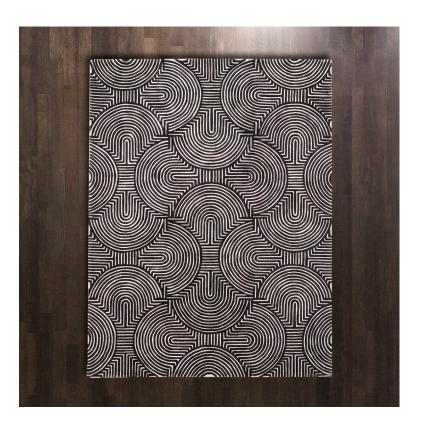

## Arches Black/Ivory Rug - 4 Available Sizes

sku: 9.92799

Arches rug is hand tufted of high and low pile 100% black and ivory white wool. Available in multiple sizes.

Black and Ivory Wool Rug Small, 5' x 8' Medium, 6' x 9' Large, 8' x 10'