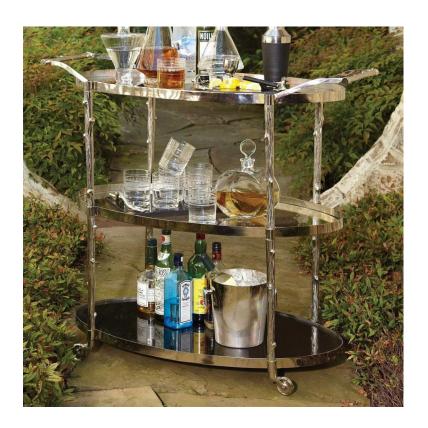

## **Arbor Bar Nickel Cart**

sku: 8.82048

This nickel plated brass bar cart compliments the natural motif of our Arbor collection. It has twig textured detailing on the supports and handles, a solid black granite bottom shelf, and two glass upper shelves. Nickel plated brass pivoting wheels make for easy mobility.

Silver Bar Cart

42.75" L x 20" W x 37.5" H (96 lb)

Dust with dry cloth, clean glass with glass cleaner | Not intended for permanent outdoor use In stock items will be shipped via ground shipping within 3-10 business days of placing your order. Learn about our Shipping Policy here.