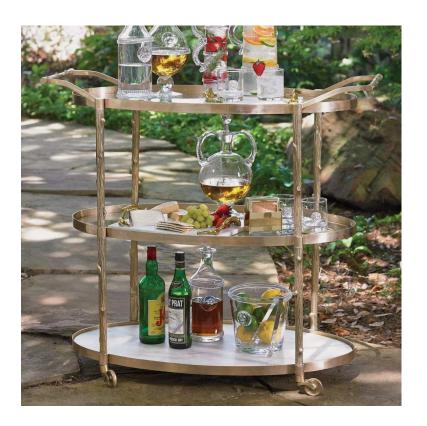

## **Arbor Bar Brass Cart**

sku: 8.82047

This brass bar cart compliments the natural motif of our Arbor collection. It has twig textured detailing on the supports and handles, a solid white marble bottom shelf, and two glass upper shelves. Solid brass pivoting wheels make for easy mobility.

Gold Bar Cart

*42.75" L x 20" W x 37.5" H (96 lb)* 

Dust with dry cloth, brass cleaner/polish if necessary, clean glass with glass cleaner, wipe marble with damp cloth and dry with soft cloth, marble is not sealed | Not intended for permanent outdoor use In stock items will be shipped via ground shipping within 3-10 business days of placing your order. Learn about our Shipping Policy here.