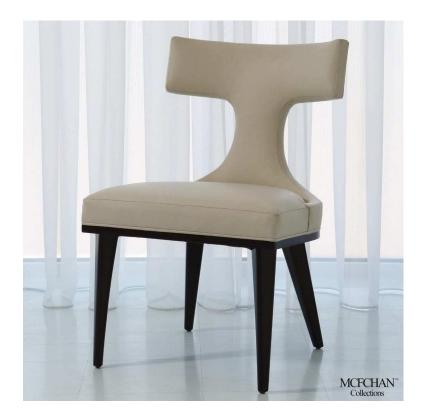

## Anvil Back Ivory Leather Dining Chair

sku: MC-2511

From our MCFCHAN collection, the classically designed Anvil Chairs contemporary lines with elegant sweeping curves, ergonomically cradle you in their embrace. The striking silhouette effortlessly blends style and sophistication into a future iconic collectible.

Ivory Wood Dining Chair

22.5" W x 33.5" H x 18" D (24 lb)

*Dust legs with furniture polish, leather cleaner/polish if necessary* 

In stock items will be shipped via freight shipping within 3-10 business days of placing your order. Scheduling of your delivery will be coordinated with you a few days after placing your order. Learn about our Shipping Policy here.