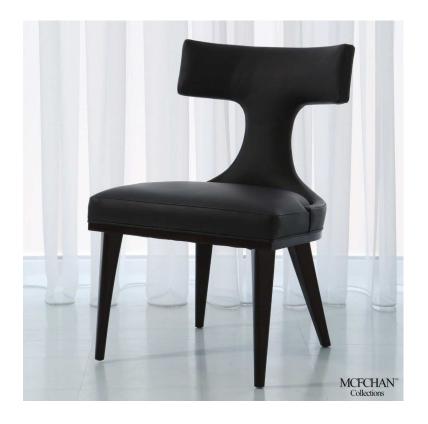

## Anvil Back Black Leather Dining Chair

sku: MC-2510

From our MCFCHAN collection, the classically designed Anvil Chairs contemporary lines with elegant sweeping curves, ergonomically cradle you in their embrace. The striking silhouette effortlessly blends style and sophistication into a future iconic collectible.

Black Wood Dining Chair

22.5" W x 33.5" H x 18" D (24 lb)

Dust legs with furniture polish, leather cleaner/polish if necessary

In stock items will be shipped via freight shipping within 3-10 business days of placing your order. Scheduling of your delivery will be coordinated with you a few days after placing your order. Learn about our Shipping Policy here.