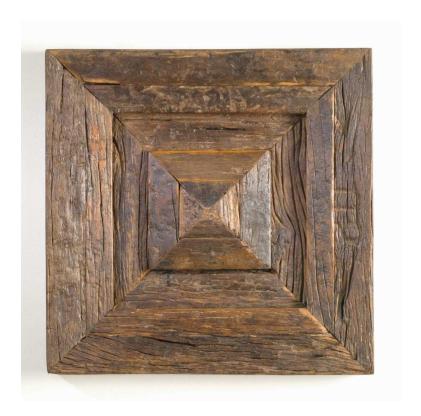

## Alta Panel

sku: EB0124

Crafted from British Empire Era (creosote free) Indian railroad ties, the Deer Valley and Alta Wall Panels capture the rich patinas and textures of passing time. Sophisticated yet rustic, refined yet rough-hewn, these easy-to-hang cleated panels add depth and character to any room when positioned individually, in compositions, or even grouped together as a headboard. Authentic, substantial, and artisan made, the panels are also available in a gray wash finish. Includes hanging cleats.

Brown Wood Wall Art

24" W x 24" H x 3" D (28.3 lb)

Dust with furniture polish

In stock items will be shipped via freight shipping within 3-10 business days of placing your order. Scheduling of your delivery will be coordinated with you a few days after placing your order. Learn about our Shipping Policy here.