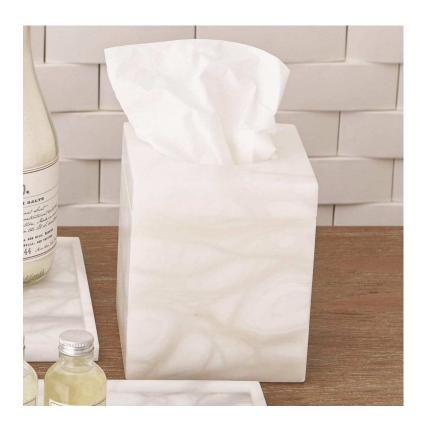

## **Alabaster Tissue Box**

sku: 7.30089

Rich and real, the Alabaster amenities collection is sure to dress up any bathroom vanity or dressing area. Hand hewn by Italian artisans, this beautiful, translucent alabaster originates from a veil in Tuscany which has been quarried by the same family for centuries. The collection consists of a tissue box, amenity box, square plateau and rectangular plateau. As alabaster is a natural product, please be aware that there will always be variations in veining and color. This is to be expected and makes every alabaster product uniquely your own.

White Alabaster Tissue Box

5" L x 5" W x 6" H (4.65 lb)

Alabaster care instructions included

In stock items will be shipped via ground shipping within 3-10 business days of placing your order. Learn about our Shipping Policy here.