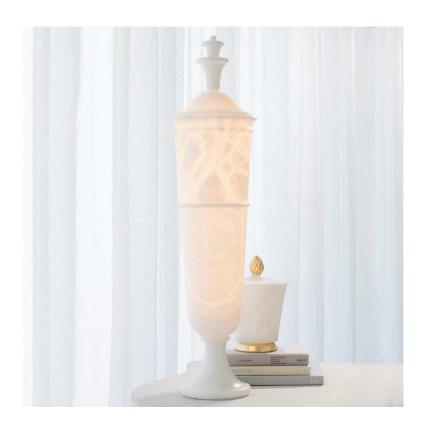

## **Alexander Lighted Urn**

sku: RT7.30009

Tall, sleek luminous. A mysterious connection to the silhouettes of ancient Cycladic alabaster vases, as if one had been reimagined or added to by a Venetian in the Byzantine Era or a Roman in the Renaissance. When lit, the depth and nuances of the ancient alabaster come to life. The interior lighting mechanism is an LED strip light. Eight foot clear silver cord. Hi/Low switch on cord.

White Alabaster Lamp

7.75" Dia. x 32" H (23.85 lb)

Dust with dry cloth

In stock items will be shipped via ground shipping within 3-10 business days of placing your order. Learn about our Shipping Policy here.