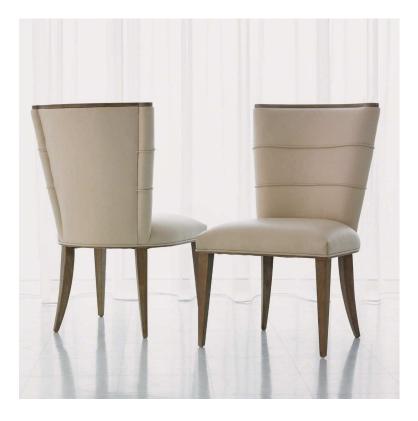

## Adelaide Leather Side Chair - 2 Available Colors

sku: 7.20094

The elegantly curved back of the Adelaide side chair is accentuated by wood trim on top of the back. Welted trim on the inside back panel adds an additional touch of fine tailoring. The chairs have a solid wood frame, rubberwood legs and trim, web seating construction which is padded with foam and Dacron wrap. Available in gray or beige cowhide leather or muslin.

Adelaide Leather Dining Chair

21.5" W x 37" H x 25" D (16.5 lb)

Dust with dry cloth, leather cleaner/polish if necessary

In stock items will be shipped via freight shipping within 3-10 business days of placing your order. Scheduling of your delivery will be coordinated with you a few days after placing your order. Learn about our Shipping Policy here.