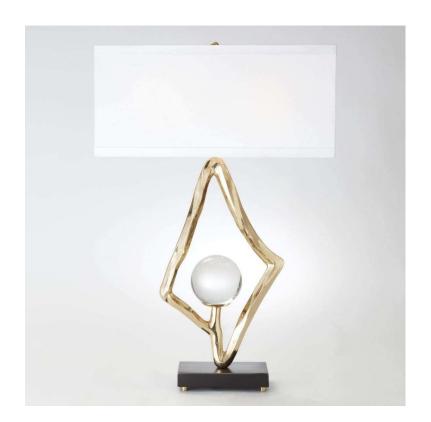

## Abstract Lamp with 6" Crystal Sphere - 2 Available Colors

sku: 9.92511

The inspiration for this stunning lamp was taken from a vintage pendant necklace. The uniquely shaped body of the lamp sits on a cool black iron base and is topped with a rectangular hardback shade covered in ivory silk. Exquisite on its own, but even better when paired with the included crystal ball. Kick up the glam a little more and pair it with the Jaguar on Crystal Ball to turn this piece into a truly striking showpiece! Jaguar on Crystal Ball sold separately. Available in two finishes: Brass and Nickel. Crystal Sphere Lamp

Overall: 26" L x 8.25" W x 38.5" H (22.05 lb)

Dust with dry cloth, brass cleaner/polish if necessary, hand wash sphere In stock items will be shipped via ground shipping within 3-10 business days of placing your order. Learn about our Shipping Policy here.