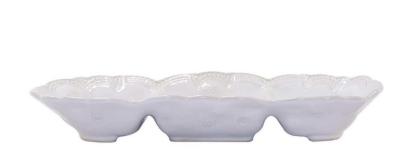

## Incanto Stone Lace Medium Three-Part Server

sku: SINC-W1151

Classic and enchanting, the beautiful design of our beloved Incanto collection evolve in a new durable stoneware. Handcrafted in Veneto, Incanto Stone illustrates casual elegance in an updated color palette. Dishwasher, microwave, and oven safe.

White Ceramic Lace Medium Three-Part Server

14.5" L x 8" W x 2" H

Designed in Italy

In stock items will be shipped via ground shipping within 3-10 business days of placing your order. When out of stock, pre-ordered items may take up to 6 weeks to ship. Learn about our Shipping Policy here. In stock: 0