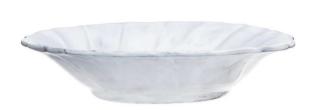

## Incanto Ruffle Pasta Bowl - Set of 4

sku: INC-1104H

Incanto designs are inspired by Italian art and history. Our baroque dinnerware is inspired by the architectural curves of 17th century Europe, and the ruffle design mimics the waves of the Adriatic Sea. The stripe is reminiscent of the columns of villas along the Brenta river, and the lace was inspired by the lace of Burano Island. The pearl design of this Italian dinnerware set was inspired by the fashions worn during the Renaissance period.

White Ceramic Ruffle Pasta Bowl

9.75" Dia.

Sold in sets of 4

Designed in Italy

In stock items will be shipped via ground shipping within 3-10 business days of placing your order. When out of stock, pre-ordered items may take up to 6 weeks to ship. Learn about our Shipping Policy here. In stock: 24