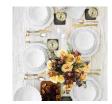

## Incanto Ruffle Pasta Bowl - Set of 4

sku: INC-1104H

Incanto designs are inspired by Italian art and history. Our baroque dinnerware is inspired by the architectural curves of 17th century Europe, and the ruffle design mimics the waves of the Adriatic Sea. The stripe is reminiscent of the columns of villas along the Brenta river, and the lace was inspired by the lace of Burano Island. The pearl design of this Italian dinnerware set was inspired by the fashions worn during the Renaissance period.

White Ceramic Ruffle Pasta Bowl

9.75" Dia.

Sold in sets of 4

Designed in Italy

In stock items will be shipped via ground shipping within 3-10 business days of placing your order. When out of stock, pre-ordered items may take up to 6 weeks to ship. Learn about our Shipping Policy here. In stock: 24