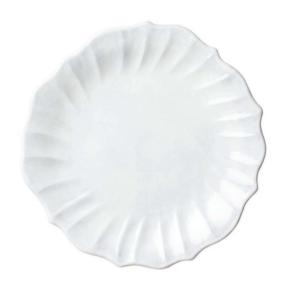

## Incanto Ruffle Salad Plate - Set of 4

sku: INC-1101H

Incanto designs are inspired by Italian art and history. Our baroque dinnerware is inspired by the architectural curves of 17th century Europe, and the ruffle design mimics the waves of the Adriatic Sea. The stripe is reminiscent of the columns of villas along the Brenta river, and the lace was inspired by the lace of Burano Island. The pearl design of this Italian dinnerware set was inspired by the fashions worn during the Renaissance period.

White Ceramic Ruffle Salad Plate

9" Dia.

Sold in sets of 4

Designed in Italy

In stock items will be shipped via ground shipping within 3-10 business days of placing your order. When out of stock, pre-ordered items may take up to 6 weeks to ship. Learn about our Shipping Policy here. In stock: 189