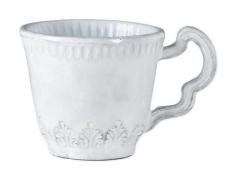

## Incanto Leaf Mug - Set of 4

sku: INC-11101

Incanto designs are inspired by Italian art and history. Our baroque dinnerware is inspired by the architectural curves of 17th century Europe, and the ruffle design mimics the waves of the Adriatic Sea. The stripe is reminiscent of the columns of villas along the Brenta river, and the lace was inspired by the lace of Burano Island. The pearl design of this Italian dinnerware set was inspired by the fashions worn during the Renaissance period.

White Ceramic Leaf Mug

3.75" H x 10 oz

Sold in sets of 4

Designed in Italy

In stock items will be shipped via ground shipping within 3-10 business days of placing your order. When out of stock, pre-ordered items may take up to 6 weeks to ship. Learn about our Shipping Policy here. In stock: 75