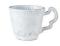

## Incanto Leaf Mug - Set of 4

sku: INC-11101

Incanto designs are inspired by Italian art and history. Our baroque dinnerware is inspired by the architectural curves of 17th century Europe, and the ruffle design mimics the waves of the Adriatic Sea. The stripe is reminiscent of the columns of villas along the Brenta river, and the lace was inspired by the lace of Burano Island. The pearl design of this Italian dinnerware set was inspired by the fashions worn during the Renaissance period.

White Ceramic Leaf Mug

3.75" H x 10 oz

Sold in sets of 4

Designed in Italy

In stock items will be shipped via ground shipping within 3-10 business days of placing your order. When out of stock, pre-ordered items may take up to 6 weeks to ship. Learn about our Shipping Policy here. In stock: 75