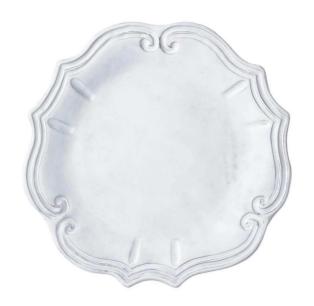

## Incanto Baroque European Dinner Plate - Set of 4

sku: INC-1116C

Incanto designs are inspired by Italian art and history. Our baroque dinnerware is inspired by the architectural curves of 17th century Europe, and the ruffle design mimics the waves of the Adriatic Sea. The stripe is reminiscent of the columns of villas along the Brenta river, and the lace was inspired by the lace of Burano Island. The pearl design of this Italian dinnerware set was inspired by the fashions worn during the Renaissance period.

White Ceramic Baroque European Dinner Plate 11" Dia.

Designed in Italy

In stock items will be shipped via ground shipping within 3-10 business days of placing your order. When out of stock, pre-ordered items may take up to 6 weeks to ship. Learn about our Shipping Policy here. In stock: 0