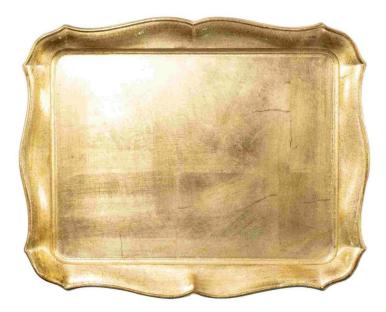

## Florentine Wooden Gold Accessory Rectangular Tray

sku: FWD-6212

Make home decor a statement with this collection of wooden trays, tissue boxes, and wastebaskets all covered in gold leaf. Maestro artisans hand carve each beautiful edge of the Florentine Wooden Accessory Gold Rectangular Tray before applying a signature gold leaf This timeless collection is handcrafted in Florence, Italy, home to the Renaissance and the influential Medici family Gold Wood Accessory Rectangular Tray

*Rectangular, 17.5" L x 14" W* 

Designed in Italy

In stock items will be shipped via ground shipping within 3-10 business days of placing your order. When out of stock, pre-ordered items may take up to 6 weeks to ship. Learn about our Shipping Policy here. In stock: -2