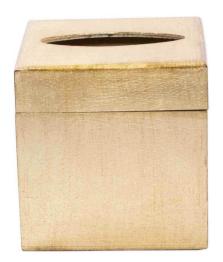

## Florentine Wooden Gold Accessory Tissue Box

sku: FWD-6215

Make home decor a statement with this collection of wooden trays, tissue boxes, and waste baskets all covered in gold leaf. Maestro artisans handcarve each beautiful edge of the Florentine Wooden Gold Tissue Box before applying a signature gold leaf This timeless collection is handcrafted in Florence, Italy, home to the Renassiance and the influential Medici family

Gold Wood Accessory Tissue Box

5.75" W x 5.75" D x 6" H

Designed in Italy

In stock items will be shipped via ground shipping within 3-10 business days of placing your order. When out of stock, pre-ordered items may take up to 6 weeks to ship. Learn about our Shipping Policy here. In stock: -1