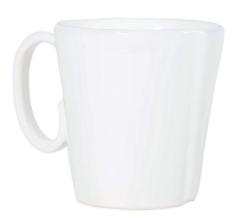

## Lastra Mug - Set of 4 - Available in 6 Colors

sku: LAS-2610W

Lastra's signature characteristic, the overlapping strap, is displayed prominently on the rustic and chic Lastra Mug. An overlapping wooden mold, used for centuries to form cheeses throughout Italy, inspired this collection. Stoneware Mug Available in 6 Colors Dimensions: 4"H, Capacity 12 oz Care: Dishwasher, Microwave, Oven, and Freezer Safe Designed in Italy In-stock items will be shipped via ground shipping within 3-10 business days of placing your order. When out of stock, pre-ordered items may take up to 6 weeks to ship. Learn about our Shipping Policy here.