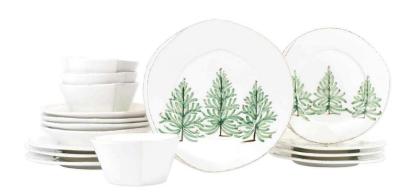

## Lastra Holiday Sixteen-Piece Plate Setting

sku: LAH-2600S-16N

Delight in the holiday magic as handpainted fir trees and bright cardinals drift across the fresh white canvas of each handcrafted piece in the Lastra Holiday Sixteen-Piece Place Setting. This cheerful set is handpainted on Italian stoneware in Tuscany and includes 4 dinner plates, 4 salad plates, 4 pasta bowls, and 4 cereal bowls.

White Ceramic Sixteen-Piece Place Setting

- (4) Dinner Plates, 10.5" Dia.
- (4) Salad Plates, 8.75" Dia.
- (4) Pasta Bowl, 8.75" Dia.
- (4) Cereal Bowls, 6" Dia.

Made in Italy

In stock items will be shipped via ground shipping within 3-10 business days of placing your order. When out of stock, pre-ordered items may take up to 6 weeks to ship. Learn about our Shipping Policy here. In stock: 17