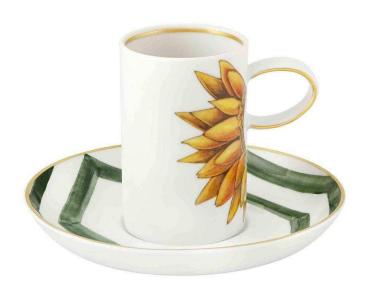

## Amazonia Espresso Cup and Saucer

sku: 21133059

A tropical botanical dinnerware collection featuring illustrations of flowers and elements of the Amazon rain forest. Inspired by the book "Viagens Philosophicas" (philosophical voyages) by the naturalist Alexandre Rodrigues Ferreira, as well as by the fauna, flora and people of today's Amazonia. Made in Portugal by Vista Alegre and designed by Brazilian Eco Arts, this luxury dinnerware set is a true collectible that also does good! For each piece sold, Vista Alegre will contribute to planting fruit trees in the Amazon, the lungs of the world. This collection represents the Amazon as its truly: a vibrant mosaic of ecosystems, biodiversity, smells, colors and ancient costumes and people. White Porcelain Coffee Cup And Saucer