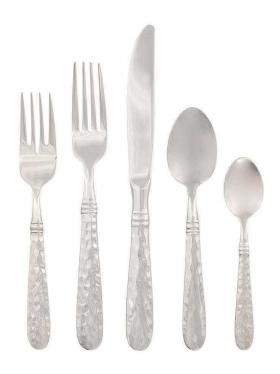

## Martellato 5-Piece Place Setting

sku: MLO-9800N

Italian artisans forge each piece of the Martellato 5 Piece Flatware Place Setting adding hammered detail. One of our most popular flatware collections. The 18/10 stainless steel combined with years of craftsmanship result in a well-balanced, weighty flatware.

Silver 18/10 Stainless Steel Place Setting

Flatware

6.25" - 9.5" L

Designed in Italy

In stock items will be shipped via ground shipping within 3-10 business days of placing your order. When out of stock, pre-ordered items may take up to 6 weeks to ship. Learn about our Shipping Policy here. In stock: 722