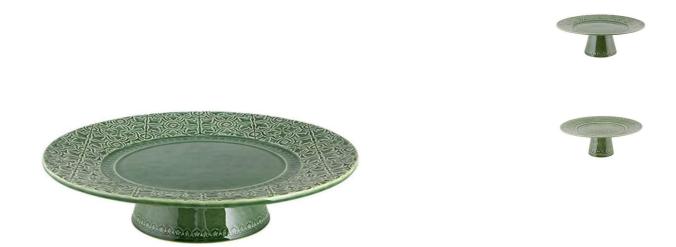

## Rua Nova Green Cake Stand

sku: 65020828

This dinnerware collection is inspired by the Renaissance era blue tiles found on many Portuguese streets. Combining tradition and modernity, the Rua Nova collection by Bordallo Pinheiro offers a variety of utilitarian pieces and table accessories in green.

Green Ceramic Cake Stand

*Earthenware* 

13" L x 13" W x 3" HMedium: 11" L x 11" W x 4" HSmall: 8.5" L x 8.5" W x 3" H

Microwave and dishwasher safe

Made in Portugal

In stock items will be shipped via ground shipping within 3-10 business days of placing your order. Learn about our Shipping Policy here.