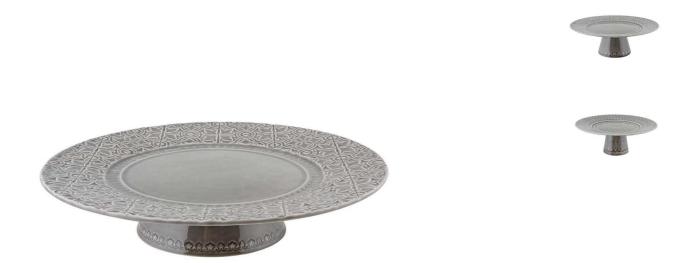

## Rua Nova Gray Cake Stand

sku: 65020872

This dinnerware collection is inspired by the Renaissance era blue tiles found on many Portuguese streets. Combining tradition and modernity, the Rua Nova collection by Bordallo Pinheiro offers a variety of utilitarian pieces and table accessories in anthracite gray.

Gray Ceramic Cake Stand

*Earthenware* 

13" L x 13" W x 3" HMedium: 11" L x 11" W x 4" HSmall: 8.5" L x 8.5" W x 3" H

Microwave and dishwasher safe

Made in Portugal

In stock items will be shipped via ground shipping within 3-10 business days of placing your order. Learn about our Shipping Policy here.