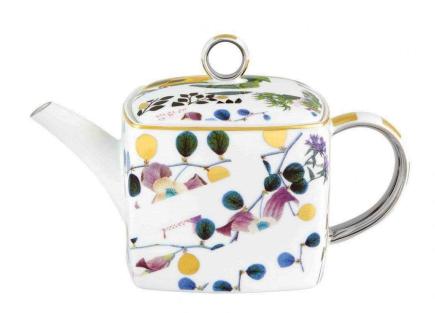

## Christian Lacroix Primavera Tea Pot

sku: 21132629

Christian Lacroix Primavera Tea Pot is hand painted with gentle colors and modern designs. Magenta dahlias, crimson poppies, and buttercup yellow pansies with a gold accent model a contemporary style.