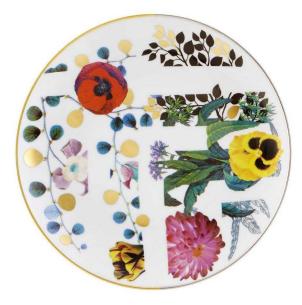

## sku: 21130862

*Christian Lacroix Primavera dessert plate is hand-painted with gentle colors and modern designs. Magenta dahlias, crimson poppies, and buttercup yellow pansies with a gold accent model a contemporary style.* 