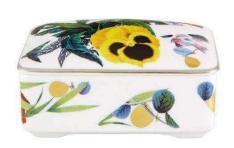

## Christian Lacroix Primavera Jewelry Box

sku: 21130859

Christian Lacroix Primavera decor jewelry box is hand painted with gentle colors and modern designs. Magenta dahlias, crimson poppies, and buttercup yellow pansies with a gold accent model a contemporary style.