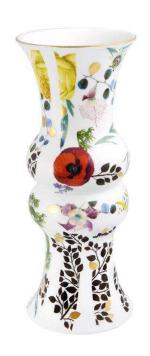

## Christian Lacroix Primavera Vase

sku: 21130850

Christian Lacroix Primavera vase is hand painted with gentle colors and modern designs. Magenta dahlias, crimson poppies, and buttercup yellow pansies with a gold accent model a contemporary style.