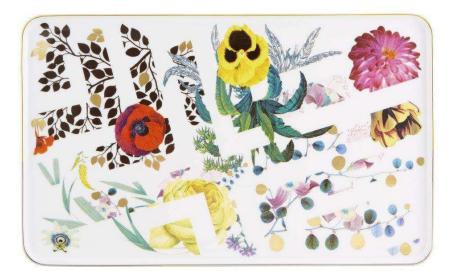

## sku: 21130849

*Christian Lacroix Primavera rectangular platter is hand painted with gentle colors and modern designs. Magenta dahlias, crimson poppies, and buttercup yellow pansies with a gold accent model a contemporary style.* 