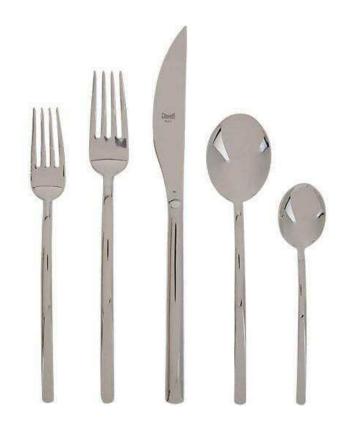

## Due Champagne 5-Piece Flatware Set

sku: 109222005

Mepra Due polished silver flatware is the perfect combination of modernism and luxury creating a neoclassical design in a variety of beautiful finishes including Rose Gold & Flat Black for a chic updated look. Includes a teaspoon, salad fork, spoon, dinner fork and knife