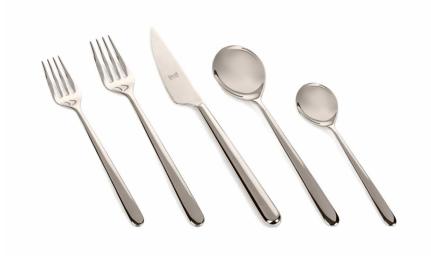

## Linea Champagne 5-Piece Flatware Set

sku: 109322005

Mepra's 5-Piece brushed silver modern flatware setting in their Linea design is a modern sleek shape with a bit of softness in the corners for a not overly modern design. We likey.

Includes a soup spoon, dinner fork, dinner knife, salad fork, andteaspoon.

Available in Rainbow, Flat Gold, Shiny Gold, Flat Black, Flat Rose Gold, Shiny Silver & Flat Silver Dishwasher-safe

Made in Italy