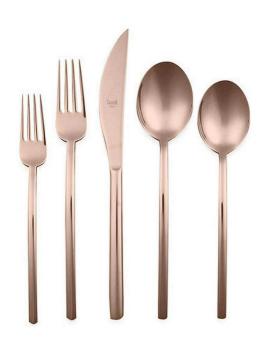

## Due Bronzo 5-Piece Flatware Set

sku: 109022005

Mepra Due flat rose gold flatware is the perfect combination of modernism and luxury creating a neoclassical design in a variety of beautiful finishes including Rose Gold & Flat Black for a chic updated look.

Includes a teaspoon, salad fork, spoon, dinner fork and knife Available in Flat Gold, Flat Black, Flat Rose Gold, Shiny Silver Stainless steel

Dishwasher-safe

Made in Italy

Please allow 4-6 weeks lead time due to Mepra's PVD special finishes.