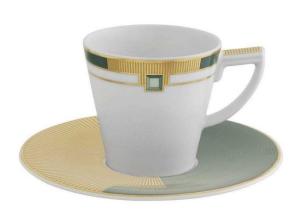

## **Emerald Espresso Cup & Saucer**

sku: 21122008

EspressoCup with Saucer Emerald. In the golden era of the Art Deco movement, metals and precious stones were elements usually associated with the geometrization of the patterns, reflecting opulence inherent in the artistic creation.