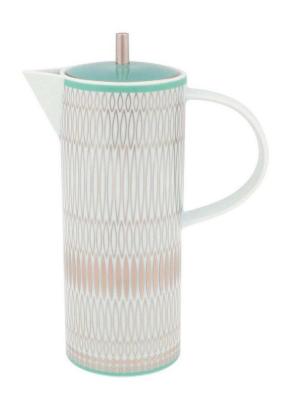

## Venezia Coffee Pot

sku: 21117848

Venezia

Coffee Pot. The sophistication of the forms and the platinum decoration contrast with the delicacy of the relief, finished with a touch of colourin degrad.

Style: Contemporary
Part Type: Coffee Pot
Product type: Porcelain
Height: 246 mm
Width: 87 mm
Length: 173 mm
Capacity: 989 ml
Weight without 798 gr