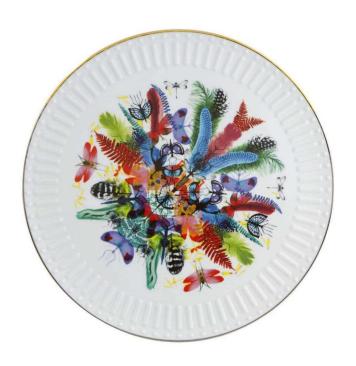

## Caribe Charger Plate

sku: 21122086

For this new porcelain collection developed by Vista Alegre, Christian Lacroix has imagined a decoration with tropical exuberance. Flowers, feathers, ferns and fireflies pose like abaroque herbarium over a white porcelain set with cutoutsand friezes, evoking the english embroidery on the pristine petticoats worn by the beautiful women from Salvador daBahia.