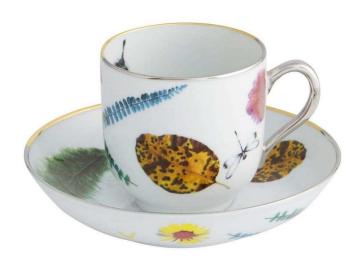

## Caribe Tea Cup & Saucer

sku: 21122095

For this new porcelain collection developed by Vista Alegre, Christian Lacroix has imagined a decoration with tropical exuberance. Flowers, feathers, ferns and fireflies pose like abaroque herbarium over a white porcelain set with cutoutsand friezes, evoking the english embroidery on the pristine petticoats worn by the beautiful women from Salvador daBahia.