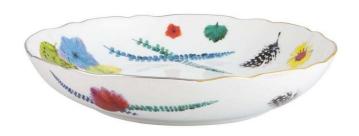

## Caribe Cereal Bowl

sku: 21122091

For this new porcelain collection developed by Vista Alegre, Christian Lacroix has imagined a decoration with tropical exuberance. Flowers, feathers, ferns and fireflies pose like abaroque herbarium over a white porcelain set with cutoutsand friezes, evoking the english embroidery on the pristine petticoats worn by the beautiful women from Salvador daBahia.